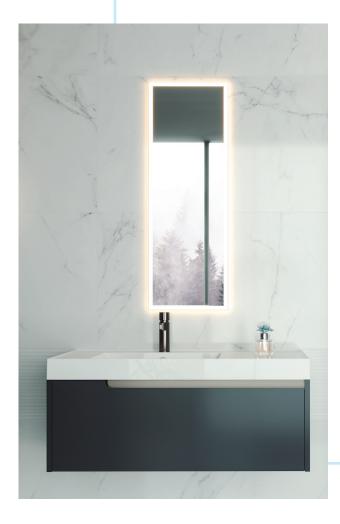

## **UNIT**

Following the minimalist style, we have designed the One unit in the Vulcano Grey colour. It is a modern, convenient unit notable for its large drawer with soft close and its long metallic handle.

#### MIRROR

A mirror which incorporates lighting on its edge, allowing the largest spaces to be illuminated.