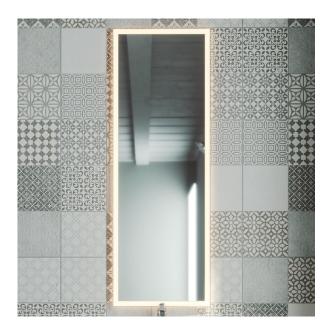

#### MIRROR

A mirror which incorporates lighting on its edge, allowing the largest spaces to be illuminated.