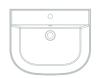

80 cm x 50 cm Depth: 12 cm

The ONE washbasins, which follow the pattern of functionality of the collection, are available in several formats. The absence of corners makes the ROUND washbasin ideal for bathrooms where maximum safety is sought.

The square and rectangular models allow suspended installation, giving bathrooms a sensation of space and breaking away from monotony; or installation on units, the best option for bathrooms seeking the greatest convenience.

Overflow available in stainless steel and black.

WASHBASINS