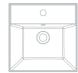

80 cm x 50 cm Depth: 12 cm

The ONE washbasins, which follow the pattern of functionality of the collection, are available in several formats. The absence of corners makes the ROUND washbasin ideal for bathrooms where maximum safety is sought.

The square and rectangular models allow suspended installation, giving bathrooms a sensation of space and breaking away from monotony; or installation on units, the best option for bathrooms seeking the greatest convenience.

Overflow available in stainless steel and black.

WASHBASINS