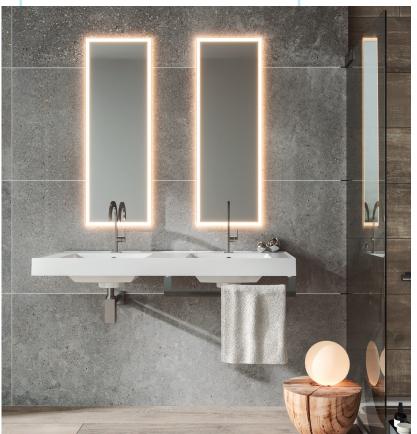

#### TOWEL RAIL / SHELF

A towel rail designed for installation next to the mirror in black and stainless steel finish. Suitable for both positions.

#### MIRROR

A mirror which incorporates lighting on its edge, allowing the largest spaces to be illuminated.