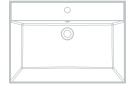

80 cm x 50 cm Depth: 12 cm

The ONE washbasins, which follow the pattern of functionality of the collection, are available in several formats. The absence of corners makes the ROUND washbasin ideal for bathrooms where maximum safety is sought.

The square and rectangular models allow suspended installation, giving bathrooms a sensation of space and breaking away from monotony; or installation on units, the best option for bathrooms seeking the greatest convenience.

Overflow available in stainless steel and black.

WASHBASINS