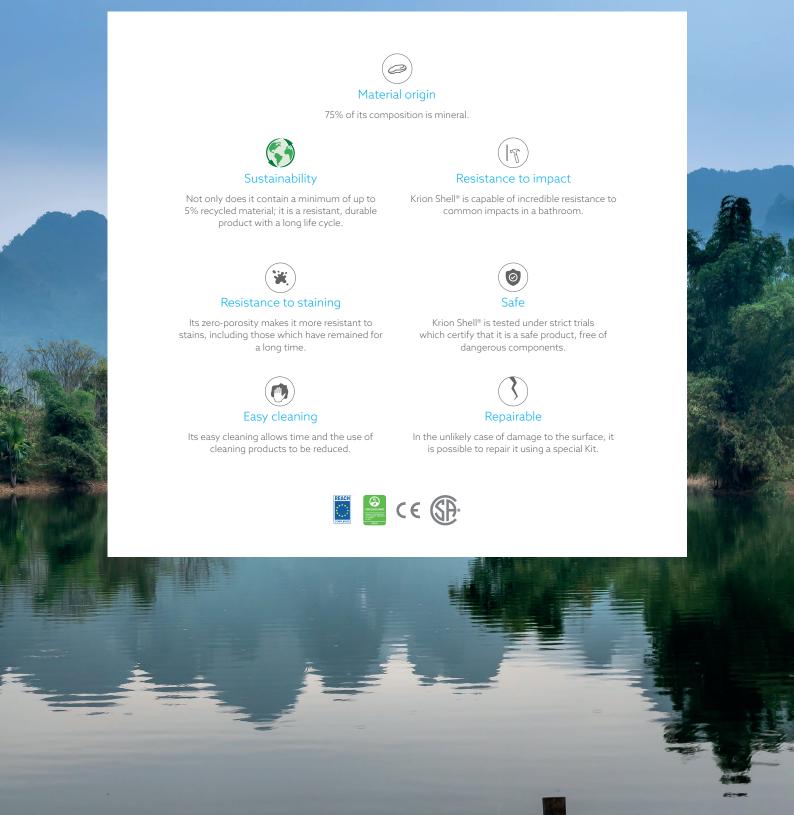

## Krionshell

Krion Shell® is an Engineered Mineral Composite developed in-house by Krion. It consists of two parts: a structural inner core, made primarily of minerals (dolomite) with an eco-friendly resin binder, and a solid uniform outer surface made of mineral materials (ATH) and resins.

#### 3/4 MINERALS

Most of the inner core of Krion Shell® is made of minerals (dolomite) found in abundance on the planet.

#### 1/4 ECO-FRIENDLY RESINS

To bind the minerals, an eco-friendly resin is used, made of waste plastic. By using recycled PET plastics, waste materials are given a new life and a circular economy is promoted in the creation of Krion Shell®, minimizing the consumption of the planet's resources.

SCS Global Service, a leading North-American independent environmental certification agency, verifies and guarantees that all certified products made of Krion Shell® contain at least 5% recycled waste plastic in their composition, hence contributing to more sustainable, environmentally-friendly manufacturing processes.