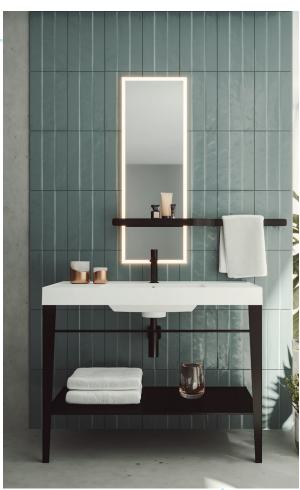

## **UNIT**

Following the minimalist style, we have designed the One unit in the Vulcano Grey colour. It is a modern, convenient unit notable for its large drawer with soft close and its long metallic handle.

## **METALLIC UNIT**

The ONE chassis, made up of a structure and tempered glass shelf with a matte black finish, is notable for giving personality to bathrooms. With an avantgarde style, it beings order and balance to the most modern spaces.

#### TOWEL RAIL / SHELF

A towel rail designed for installation next to the mirror in black and stainless steel finish. Suitable for both positions.

#### MIRROR

A mirror which incorporates lighting on its edge, allowing the largest spaces to be illuminated.

#### TOWEL RAIL

A towel rail designed for installation next to the countertop, in black and stainless steel finish.