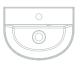

80 cm x 50 cm Depth: 12 cm

The ONE washbasins, which follow the pattern of functionality of the collection, are available in several formats. The absence of corners makes the ROUND washbasin ideal for bathrooms where maximum safety is sought.

The square and rectangular models allow suspended installation, giving bathrooms a sensation of space and breaking away from monotony; or installation on units, the best option for bathrooms seeking the greatest convenience.

Overflow available in stainless steel and black.

WASHBASINS