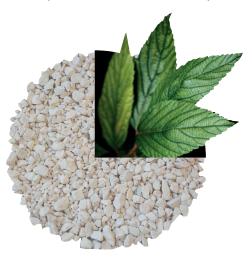

#### 3/4 MINERALS

Most of the inner core of Krion Shell® is made of minerals (dolomite) found in abundance on the planet.

#### 1/4 ECO-FRIENDLY RESINS

To bind the minerals, an eco-friendly resin is used, made of waste plastic. By using recycled PET plastics, waste materials are given a new life and a circular economy is promoted in the creation of Krion Shell®, minimizing the consumption of the planet's resources.