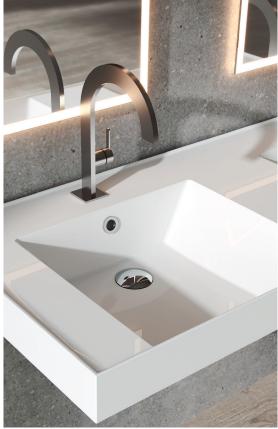

## **WORKTOPS**

The ONE countertops are amazing for their particular functionality, thanks to having a practically imperceptible perimeter edge which prevents splashing and facilitates daily hygiene. Two finishes: gloss and matte. The ONE collection makes and impact on the senses, the matte finish through touch due to its pleasant warmth, and the gloss finish through sight thanks to its shining appearance.

80 cm x 50 cm Depth: 12 cm

The ONE washbasins, which follow the pattern of functionality of the collection, are available in several formats. The absence of corners makes the ROUND washbasin ideal for bathrooms where maximum safety is sought.

The square and rectangular models allow suspended installation, giving bathrooms a sensation of space and breaking away from monotony; or installation on units, the best option for bathrooms seeking the greatest convenience.

Overflow available in stainless steel and black.

WASHBASINS