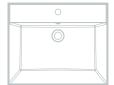

## **WORKTOPS**

The ONE countertops are amazing for their particular functionality, thanks to having a practically imperceptible perimeter edge which prevents splashing and facilitates daily hygiene. Two finishes: gloss and matte. The ONE collection makes and impact on the senses, the matte finish through touch due to its pleasant warmth, and the gloss finish through sight thanks to its shining appearance.

Overflow available in stainless steel and black.

61 cm Depth: 12 cm

80 cm Depth: 12 cm

Depth: 12 cm

Depth: 12 cm

100 cm

100 cm

120 cm Depth: 12 cm

150 cm Depth: 12 cm

61 cm x 50 cm Depth: 12 cm

40 cm x 30 cm Depth: 12 cm

40 cm x 40 cm Depth: 12 cm

Right 20 cm x 40 cm Depth: 10 cm

Left 40 cm x 20 cm Depth: 10 cm

40 cm x 40 cm Depth: 12 cm

61 cm x 50 cm Depth: 12 cm