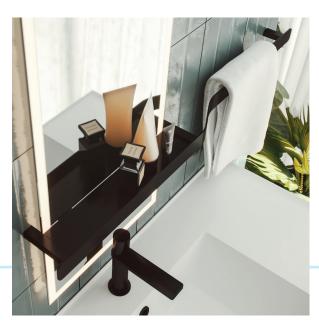

#### TOWEL RAIL / SHELF

A towel rail designed for installation next to the mirror in black and stainless steel finish. Suitable for both positions.

#### TOWEL RAIL

A towel rail designed for installation next to the countertop, in black and stainless steel finish.