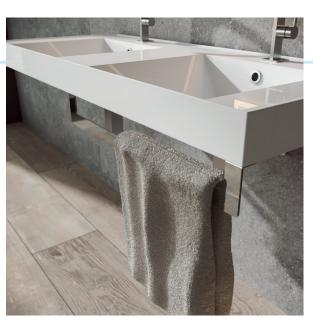

#### TOWEL RAIL

A towel rail designed for installation next to the countertop, in black and stainless steel finish.