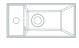

## **WORKTOPS**

The ONE countertops are amazing for their particular functionality, thanks to having a practically imperceptible perimeter edge which prevents splashing and facilitates daily hygiene. Two finishes: gloss and matte. The ONE collection makes and impact on the senses, the matte finish through touch due to its pleasant warmth, and the gloss finish through sight thanks to its shining appearance.

Overflow available in stainless steel and black.

61 cm Depth: 12 cm

80 cm Depth: 12 cm

Depth: 12 cm

Depth: 12 cm

100 cm

100 cm

120 cm Depth: 12 cm

150 cm Depth: 12 cm

61 cm x 50 cm Depth: 12 cm

40 cm x 30 cm Depth: 12 cm

40 cm x 40 cm Depth: 12 cm

Right 20 cm x 40 cm Depth: 10 cm

Left 40 cm x 20 cm Depth: 10 cm

40 cm x 40 cm Depth: 12 cm

61 cm x 50 cm Depth: 12 cm