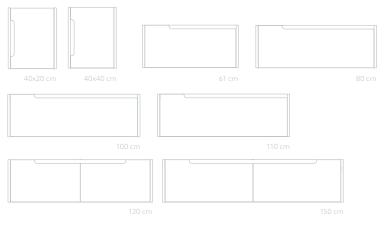

Overflow available in stainless steel and black.

61 cm Depth: 12 cm

80 cm Depth: 12 cm

Depth: 12 cm

Depth: 12 cm

100 cm

100 cm

120 cm Depth: 12 cm

150 cm Depth: 12 cm

61 cm x 50 cm Depth: 12 cm

40 cm x 30 cm Depth: 12 cm

40 cm x 40 cm Depth: 12 cm

Right 20 cm x 40 cm Depth: 10 cm

Left 40 cm x 20 cm Depth: 10 cm

40 cm x 40 cm Depth: 12 cm

61 cm x 50 cm Depth: 12 cm

80 cm x 50 cm Depth: 12 cm

The ONE washbasins, which follow the pattern of functionality of the collection, are available in several formats. The absence of corners makes the ROUND washbasin ideal for bathrooms where maximum safety is sought.