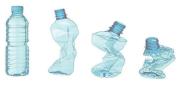

#### 1/4 ECO-FRIENDLY RESINS

To bind the minerals, an eco-friendly resin is used, made of waste plastic. By using recycled PET plastics, waste materials are given a new life and a circular economy is promoted in the creation of Krion Shell®, minimizing the consumption of the planet's resources.

SCS Global Service, a leading North-American independent environmental certification agency, verifies and guarantees that all certified products made of Krion Shell® contain at least 5% recycled waste plastic in their composition, hence contributing to more sustainable, environmentally-friendly manufacturing processes.