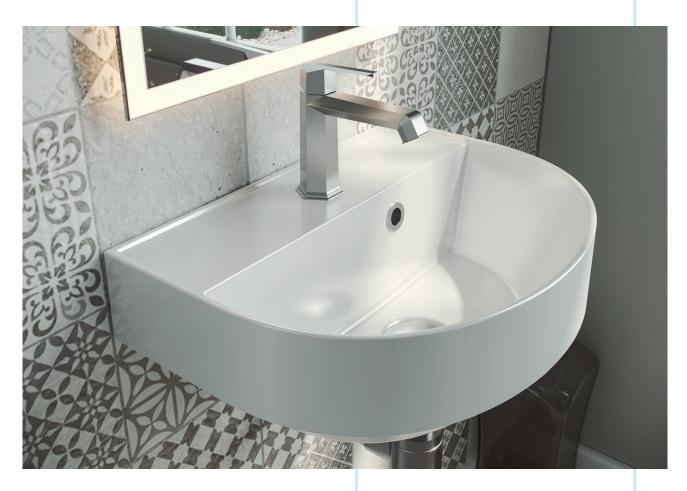

80 cm x 50 cm Depth: 12 cm

The ONE washbasins, which follow the pattern of functionality of the collection, are available in several formats. The absence of corners makes the ROUND washbasin ideal for bathrooms where maximum safety is sought.

The square and rectangular models allow suspended installation, giving bathrooms a sensation of space and breaking away from monotony; or installation on units, the best option for bathrooms seeking the greatest convenience.

Overflow available in stainless steel and black.

WASHBASINS