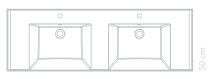

## **WORKTOPS**

The ONE countertops are amazing for their particular functionality, thanks to having a practically imperceptible perimeter edge which prevents splashing and facilitates daily hygiene. Two finishes: gloss and matte. The ONE collection makes and impact on the senses, the matte finish through touch due to its pleasant warmth, and the gloss finish through sight thanks to its shining appearance.

Overflow available in stainless steel and black.

61 cm Depth: 12 cm

80 cm Depth: 12 cm

Depth: 12 cm

Depth: 12 cm

100 cm

100 cm

120 cm Depth: 12 cm

150 cm Depth: 12 cm

61 cm x 50 cm Depth: 12 cm

40 cm x 30 cm Depth: 12 cm

40 cm x 40 cm Depth: 12 cm

Right 20 cm x 40 cm Depth: 10 cm

Left 40 cm x 20 cm Depth: 10 cm

40 cm x 40 cm Depth: 12 cm

61 cm x 50 cm Depth: 12 cm