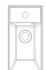

## **UNIT**

Following the minimalist style, we have designed the One unit in the Vulcano Grey colour. It is a modern, convenient unit notable for its large drawer with soft close and its long metallic handle.

## **METALLIC UNIT**

The ONE chassis, made up of a structure and tempered glass shelf with a matte black finish, is notable for giving personality to bathrooms. With an avantgarde style, it beings order and balance to the most modern spaces.