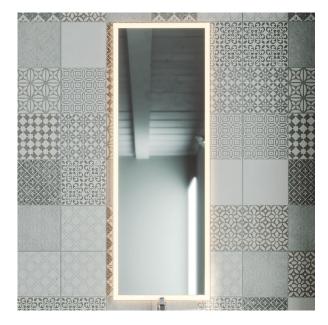

### **ACCESSORIES**

The ONE collection is complemented by a series of accessories.

#### MIRROR

A mirror which incorporates lighting on its edge, allowing the largest spaces to be illuminated.