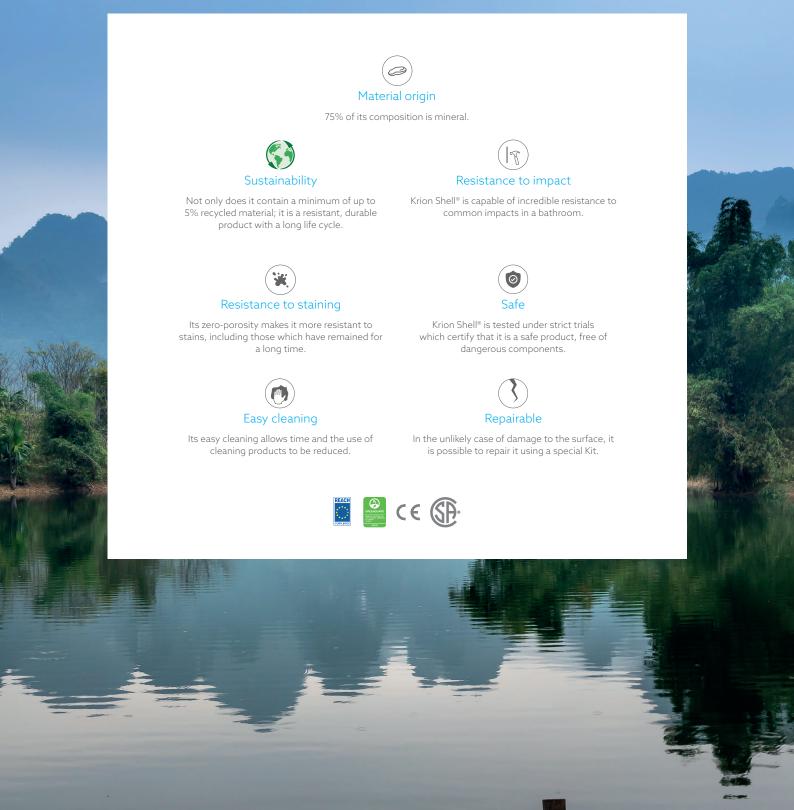

### Krichshell

Krion Shell® is an Engineered Mineral Composite developed in-house by Krion. It consists of two parts: a structural inner core, made primarily of minerals (dolomite) with an eco-friendly resin binder, and a solid uniform outer surface made of mineral materials (ATH) and resins.

#### 3/4 MINERALS

Most of the inner core of Krion Shell® is made of minerals (dolomite) found in abundance on the planet.

#### 1/4 ECO-FRIENDLY RESINS

To bind the minerals, an eco-friendly resin is used, made of waste plastic. By using recycled PET plastics, waste materials are given a new life and a circular economy is promoted in the creation of Krion Shell®, minimizing the consumption of the planet's resources.

SCS Global Service, a leading North-American independent environmental certification agency, verifies and guarantees that all certified products made of Krion Shell® contain at least 5% recycled waste plastic in their composition, hence contributing to more sustainable, environmentally-friendly manufacturing processes.