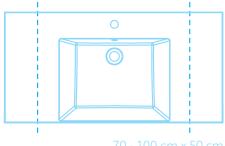

#### Adaptable up to a maximum of 15cm on each side

70 - 100 cm x 50 cm Depth: 11,4 cm