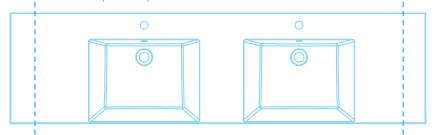

## **ONE CUSTOM**

ADAPTABLE TO ANY SPACE

We have created the first countertop that is fully adapted to the client. ONE CUSTOM can be cut to adapt to any space, including in difficult areas, where there are pillars or walls with different angles.

Two finishes: gloss and matte. Available with one and two basins in the indicated formats. Additionally, there is the option of an overflow in stainless steel and black.

#### Adaptable up to a maximum of 15cm on each side

70 - 100 cm x 50 cm Depth: 11,4 cm

#### Adaptable up to a maximum of 10cm on each side

100 - 120 cm x 50 cm Depth: 11,4 cm

#### Adaptable up to a maximum of 15cm on each side

120 - 150 cm x 50 cm Depth: 11,4 cm

#### Adaptable up to a maximum of 15cm on each side

150 - 180 cm x 50 cm Depth: 11,4 cm