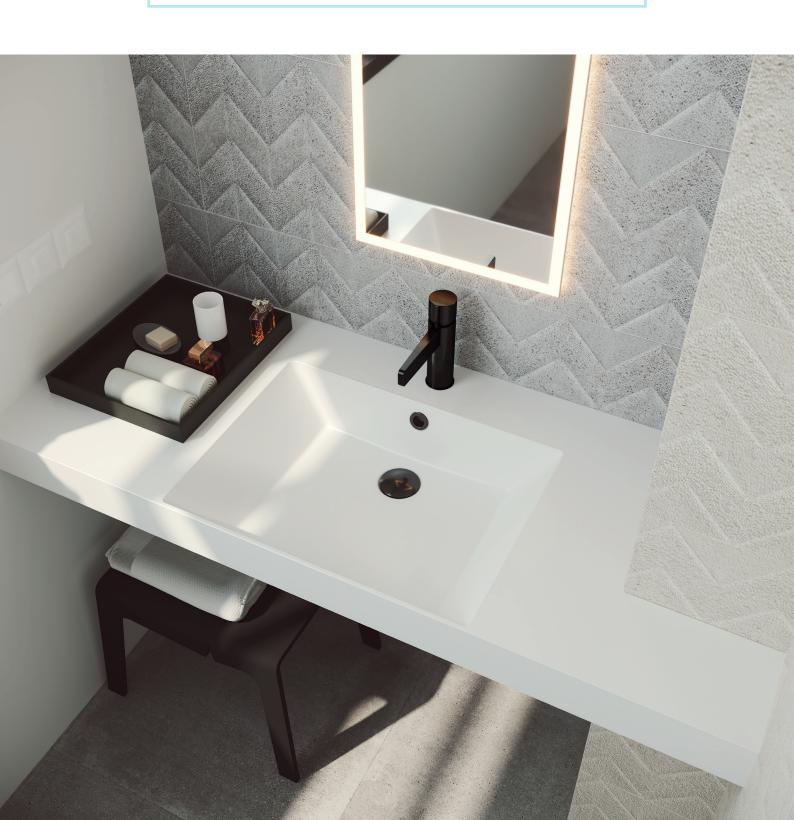

## **ONE CUSTOM**

ADAPTABLE TO ANY SPACE

We have created the first countertop that is fully adapted to the client. ONE CUSTOM can be cut to adapt to any space, including in difficult areas, where there are pillars or walls with different angles.

Two finishes: gloss and matte. Available with one and two basins in the indicated formats. Additionally, there is the option of an overflow in stainless steel and black.

#### MIRROR

A mirror which incorporates lighting on its edge, allowing the largest spaces to be illuminated.