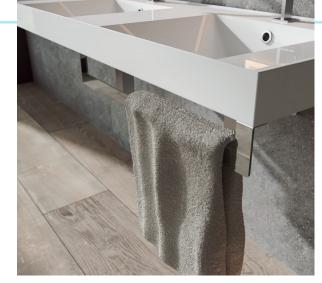

#### TOWEL RAIL

A towel rail designed for installation next to the countertop, in black and stainless steel finish.

Towel rails

120 - 150