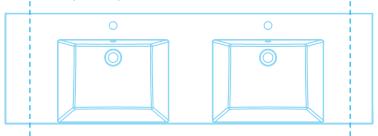

Two finishes: gloss and matte. Available with one and two basins in the indicated formats. Additionally, there is the option of an overflow in stainless steel and black.