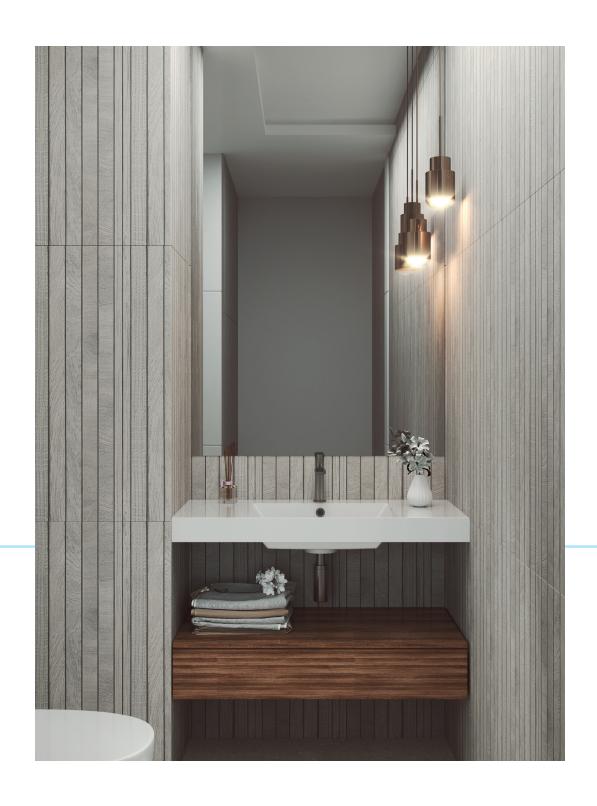

## **ONE CUSTOM**

ADAPTABLE TO ANY SPACE

We have created the first countertop that is fully adapted to the client. ONE CUSTOM can be cut to adapt to any space, including in difficult areas, where there are pillars or walls with different angles.

Two finishes: gloss and matte. Available with one and two basins in the indicated formats. Additionally, there is the option of an overflow in stainless steel and black.