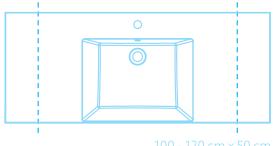

#### Adaptable up to a maximum of 15cm on each side

120 - 150 cm x 50 cm Depth: 11,4 cm

#### Adaptable up to a maximum of 15cm on each side

150 - 180 cm x 50 cm Depth: 11,4 cm