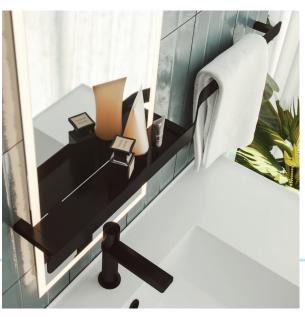

### **ACCESSORIES**

The ONE collection is complemented by a series of accessories.

#### TOWEL RAIL / SHELF

A towel rail designed for installation next to the mirror in black and stainless steel finish. Suitable for both positions.

Towel rail

92 cm

110 cr

Mirro

100 x 35 cm